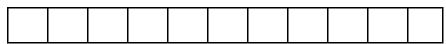

## Christmas cribs circuit quiz (arrow word game)

(Tour available in the winter brochure)

- 1) Nativity scene 7: What is the colour of Joseph's dress?
- 2) Nativity scene 8: What colour is Mary's dress?
- 3) Nativity scene 9: How many balls are there?
- 4) Nativity scene 11: What is Joseph holding in his hand?
- 5) Nativity scene 16: What well-known building do you see in the background?
- 6) Nativity scene 19: What nocturnal animal is in the nativity scene?
- 7) Nativity scene 21: What is the material of Mary's headdress?
- 8) Nativity scene 25: What is at the bottom of the nativity scene that symbolizes Santiago de Compostela?
- 9) Nativity scene 28: What colour is the angel's hair?

NAME:

FIRST NAME:

MAIL:

PHONE:



## Word to find:



There are many during the Christmas holidays