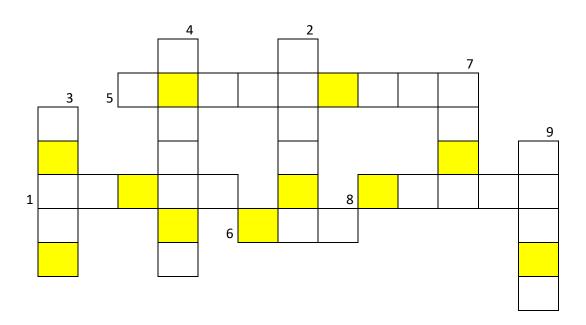

## Christmas cribs circuit quiz (arrow word game)

(Tour available in the winter brochure)

- 1) Nativity scene 7: What is the colour of Joseph's dress?
- 2) Nativity scene 8: What colour is Mary's dress?
- 3) Nativity scene 9: How many balls are there?
- 4) Nativity scene 11: What is Joseph holding in his hand?
- 5) Nativity scene 16: What well-known building do you see in the background?
- 6) Nativity scene 19: What nocturnal animal is in the nativity scene?
- 7) Nativity scene 21: What is the material of Mary's headdress?
- 8) Nativity scene 25: What is at the bottom of the nativity scene that symbolizes Santiago de Compostela?
- 9) Nativity scene 28: What colour is the angel's hair?